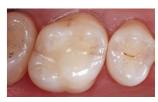

The restoration matches perfectly into the tooth structure as well as to both neighboring teeth.