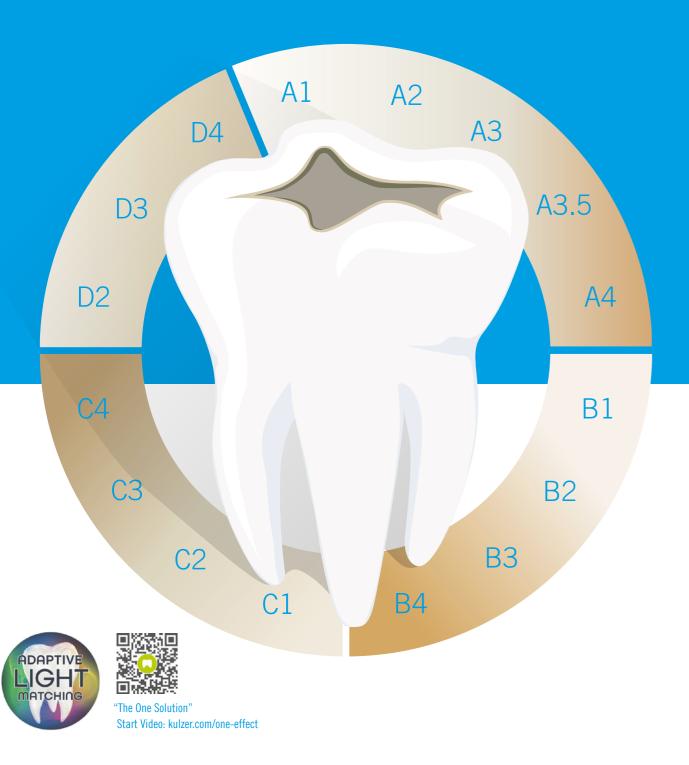

## ONE SHADE FOR ALL – THANKS TO THE AMAZING ADAPTIVE LIGHT MATCHING:

Venus Diamond/Venus Pearl ONE Shade determines the shade of the restoration by absorbing the lightwaves that are reflected by the surrounding tooth shade.