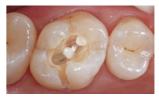

Venus Diamond/Venus Pearl ONE Shade also has a high radiopacity ensuring a reliable diagnosis. Source: Kulzer GmbH, SCA, Germany

Excavated cavity with pulp capping. Case by: Prof. C.-P. Ernst, Mediplus Mainz, Germany

The restoration matches perfectly into the tooth structure as well as to both neighboring teeth.