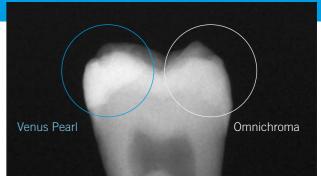

## ONE SHADE FOR ALL – THANKS TO THE AMAZING ADAPTIVE LIGHT MATCHING:

Venus Diamond/Venus Pearl ONE Shade determines the shade of the restoration by absorbing the lightwaves that are reflected by the surrounding tooth shade.

Venus Diamond/Venus Pearl ONE Shade also has a high radiopacity ensuring a reliable diagnosis. Source: Kulzer GmbH, SCA, Germany

Excavated cavity with pulp capping. Case by: Prof. C.-P. Ernst, Mediplus Mainz, Germany