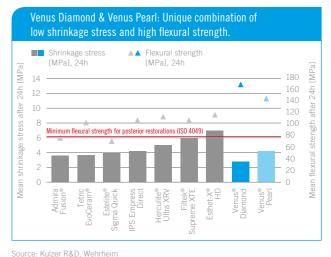

## LONG-LASTING RESTORATIONS THANKS TO THE UNIQUE TCD-MATRIX.

ONE Shade benefits from the unique combination of low shrinkage stress and high flexural strength of Venus Diamond and Venus Pearl which has been well-documented and tested in clinical studies.

### Why is that remarkable?

- **Long-lasting restorations:** To overcome the limitations of traditional composites, Kulzer developed the TCD-matrix to resist chipping and fracture. We have over 10 years of clinical experience to prove it.
- Assured biocompatibility: Based on the TCD-matrix, Venus Diamond/Venus Pearl ONE Shade are entirely free of bis-GMA and BPA-related monomers.