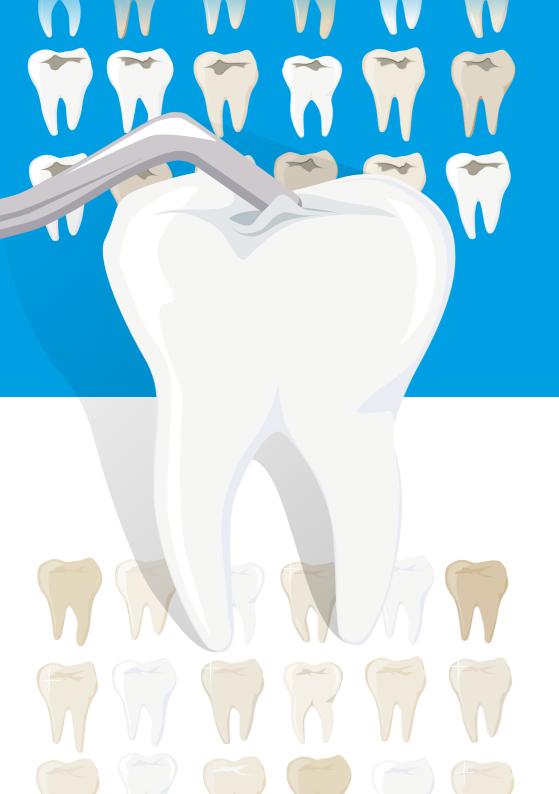

## ONE SHADE FOR ALL



Venus Diamond/Venus Pearl ONE Shade blends seamlessly into the surrounding dentition, independent of the tooth shade, enabling restorations to simply disappear.

The universal composites for everyday restorations offer a new one-shade solution within the Venus family for the majority of everyday cases.

## ONE SHADE FOR ALL – THANKS TO THE AMAZING ADAPTIVE LIGHT MATCHING:

Venus Diamond/Venus Pearl ONE Shade determines the shade of the restoration by absorbing the lightwaves that are reflected by the surrounding tooth shade.



Occlusal cavities in different shaded artificial teeth filled





# 

## EVERYDAY RESTORATIONS HAVE NEVER BEEN MORE CONVENIENT.

The handling is as easy as the well-established handling of Venus Diamond and Venus Pearl that has been confirmed by numerous awards, such as e.g. from Reality or The Dental Advisor.

The Venus Diamond and Venus Pearl highlights for easy handling:

- Non-slump qualities for easy carving and sculpting
- Stable, minimally adhesive, with an extended working time
- Choose your preferred consistency:
- the firm, low-stick consistency of Venus Diamond or
- the creamy, low-stick consistency of Venus Pearl.



Venus Diamond/Venus Pearl ONE Shade also has a high radiopacity ensuring a reliable diagnosis. Source: Kulzer GmbH, SCA, Germany



Excavated cavity with pulp capping. Case by: Prof. C.-P. Ernst, Mediplus Mainz, Germany



The